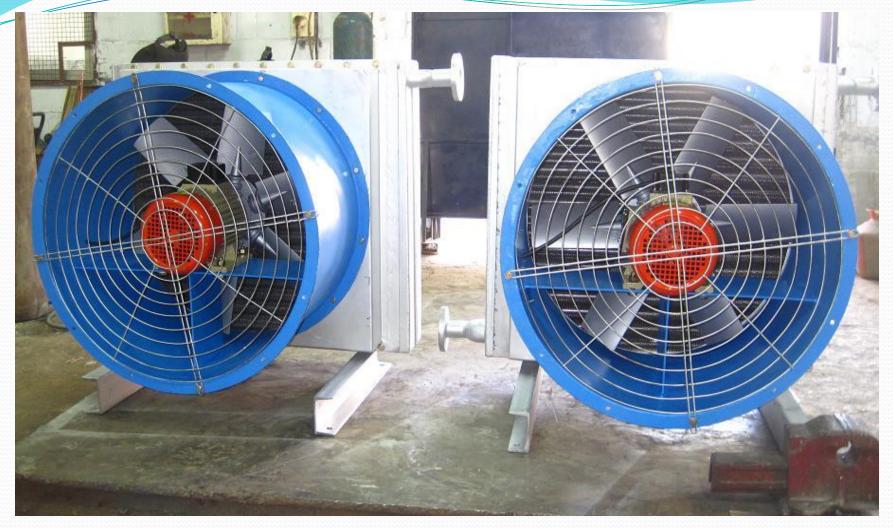

hermal/Process Design
- HTRI (Latest Version)
- Mechanical Design
- Structural Design
- PV Elite
- Auto CAD
- FEA
- StadPRO

Our engineers are prompt in giving guidance technically to fulfill your need.



- PRODUCTION PLANT
- BUILD UP AREA 6000 Sqft.
- SPARE AREA 1500 Sqft.

- LICENSED POWER
- 65 HP

- MATERIAL HANDLING FACILITY
- CHAIN BLOCK 5 TON CAPACITY
- MOBILE CRANE ( OUT SOURCING UNLIMITED TONNAGE)



## **MAJOR CUSTOMERS**

- BOSCH LIMITED
- CARRIER AIR CONDITIONING & REFERIGERATION LTD
- PANASONIC INDIA PVT LTD
- CHOLA TURBO MACHINERY INC
- JOHN CRANE SEALING SYSTEMS (I) PVT LTD
- HAL AERONATICS LIMITED
- ULTRAFILTERS INDIA PVT LIMITED
- MULPURI AQUA PROCESS LTD
- BIOCON TECH PARK LTD
- And Many more...







• PROJECT REFERENCES

- AIR COOLED HEAT EXCHANGERS
  - DRY COOLERS











# SHELL & TUBE TYPE HEATEXCHANGERS

































- PRESSURE VESSELS
  - RECEIVER TANK































# • MAJOR TPI

- HSB GLOBAL
- BEREAU OF VERITAS
- LOYED REGISTER
- TUV
- SGS
- PDIL



#### **Contact Address:**

## ASME Heat Exchangers & Vessels

No.60/06,Byraveshwara Industrial Estate,

14<sup>th</sup> Cross, Andhrahalli Main Road.

Bangalore-560091,Karnataka ,India.
+91-9483954950,+91-9591556419
info@asmeheatexchangers.com, asme.rajan@gmail.com

www.asmeheatexchangers.com

- THANKS FOR SHARING YOUR PRECIOUS TIME.
- Save Nature•Avoid Plastic Bags•Motive youths with good vision•Donate Food & Blood• Care Elders.