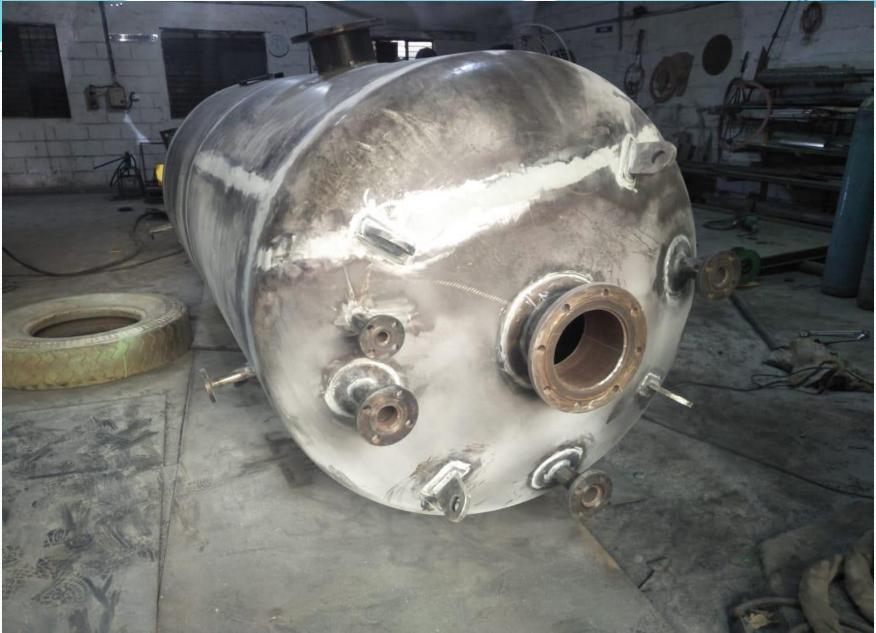

• PROJECT REFERENCES

- AIR COOLED HEAT EXCHANGERS
  - DRY COOLERS

# SHELL & TUBE TYPE HEATEXCHANGERS

- PRESSURE VESSELS
  - RECEIVER TANK