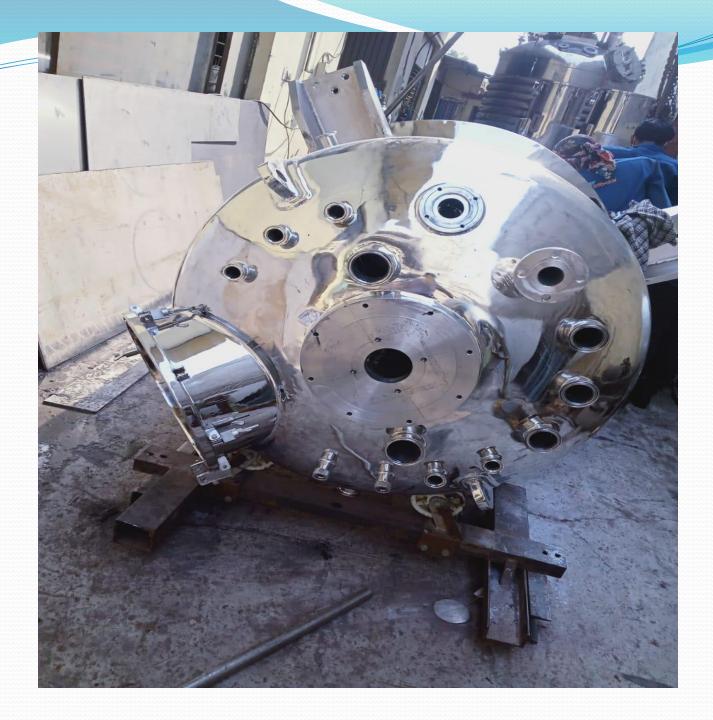

• PROJECT REFERENCES

- AIR COOLED HEAT EXCHANGERS
  - DRY COOLERS

# SHELL & TUBE TYPE HEATEXCHANGERS

- PRESSURE VESSELS
  - RECEIVER TANK