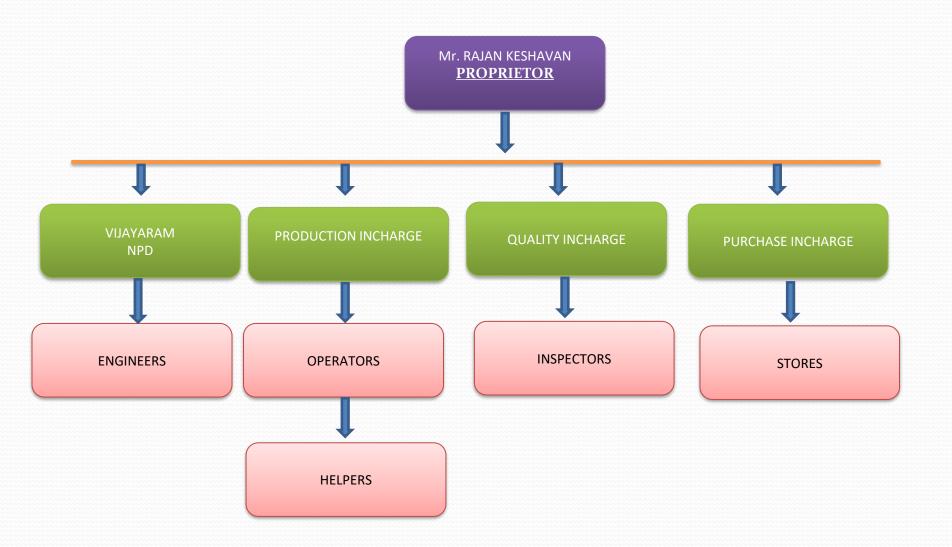

# **Organizational Details**

**An ISO 9001:2015 Company** 

# **Organizational Details** — Human Resources

| Category      | Qualification      | On Roll |
|---------------|--------------------|---------|
| Technical     | Graduate / Diploma | 02      |
| Technical     | ITI                | 03      |
| Skilled       | 10th               | 03      |
| Semi-Skilled  |                    | 05      |
| Non-Technical | Graduate           | 01      |
| Total No.     | 14                 |         |