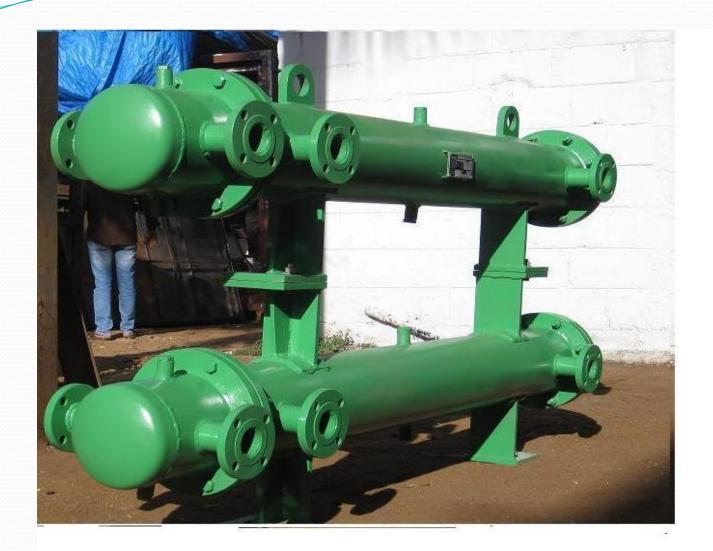

Mechanical Design
- Structural Design
- PV Elite
- Auto CAD
- FEA
- StadPRO

Our engineers are prompt in giving guidance technically to fulfill your need.



- PRODUCTION PLANT
- BUILD UP AREA 6000 Sqft.
- SPARE AREA 1500 Sqft.

- LICENSED POWER
- 65 HP

- MATERIAL HANDLING FACILITY
- CHAIN BLOCK 5 TON CAPACITY
- MOBILE CRANE ( OUT SOURCING UNLIMITED TONNAGE)



## **MAJOR CUSTOMERS**

- BOSCH LIMITED
- CARRIER AIR CONDITIONING & REFERIGERATION LTD
- PANASONIC INDIA PVT LTD
- CHOLA TURBO MACHINERY INC
- JOHN CRANE SEALING SYSTEMS (I) PVT LTD
- HAL AERONATICS LIMITED
- ULTRAFILTERS INDIA PVT LIMITED
- MULPURI AQUA PROCESS LTD
- BIOCON TECH PARK LTD
- And Many more...







• PROJECT REFERENCES

- AIR COOLED HEAT EXCHANGERS
  - DRY COOLERS











# SHELL & TUBE TYPE HEATEXCHANGERS

































- PRESSURE VESSELS
  - RECEIVER TANK































# • MAJOR TPI

- HSB GLOBAL
- BEREAU OF VERITAS
- LOYED REGISTER
- TUV
- SGS
- PDIL



#### **Contact Address:**

## ASME Heat Exchangers & Vessels

No.60/06,Byraveshwara Industrial Estate,

14<sup>th</sup> Cross, Andhrahalli Main Road.

Bangalore-560091,Karnataka ,India.
+91-9483954950,+91-9591556419
info@asmeheatexchangers.com, asme.rajan@gmail.com

www.asmeheatexchangers.com

- THANKS FOR SHARING YOUR PRECIOUS TIME.
- Save Nature•Avoid Plastic Bags•Motive youths with good vision•Donate Food & Blood• Care Elders.