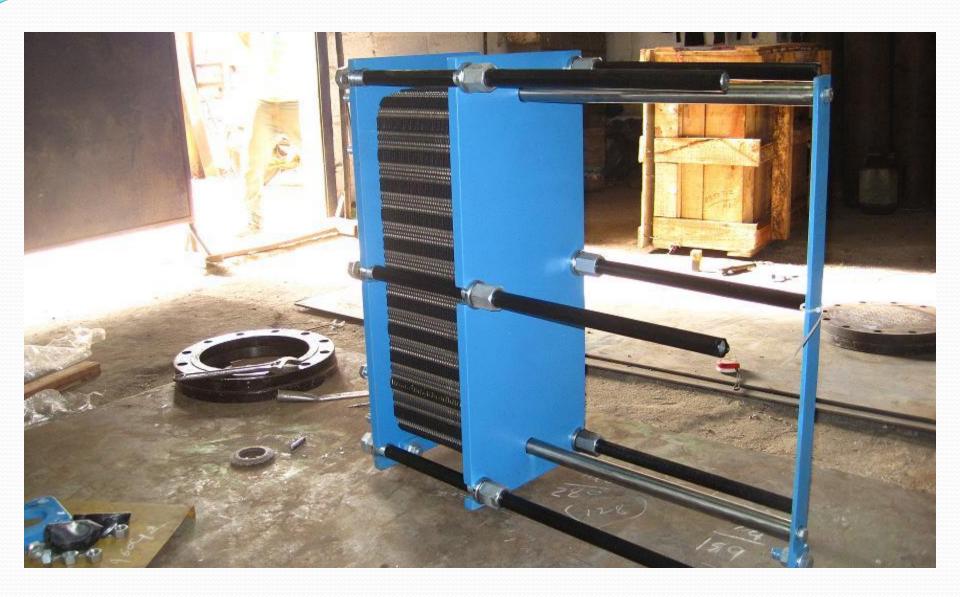

#### **HEAT EXCHANGERS**

- SHELL & TUBE HEAT EXCHANGERS
- AIR COOLED HEAT EXCHANGERS
- AIR COOLED CONDENSER
- DOUBLE PIPE HEAT EXCHANGERS.
- HAIR PIN HEAT EXCHANGERS
- SURFACE CONDENSER
- VENT CONDENSER
- ECONOMIZER
- KETTLE RE-BOILER
- INTER COOLER & AFTER COOLER
- WATER COOLED CONDENSER