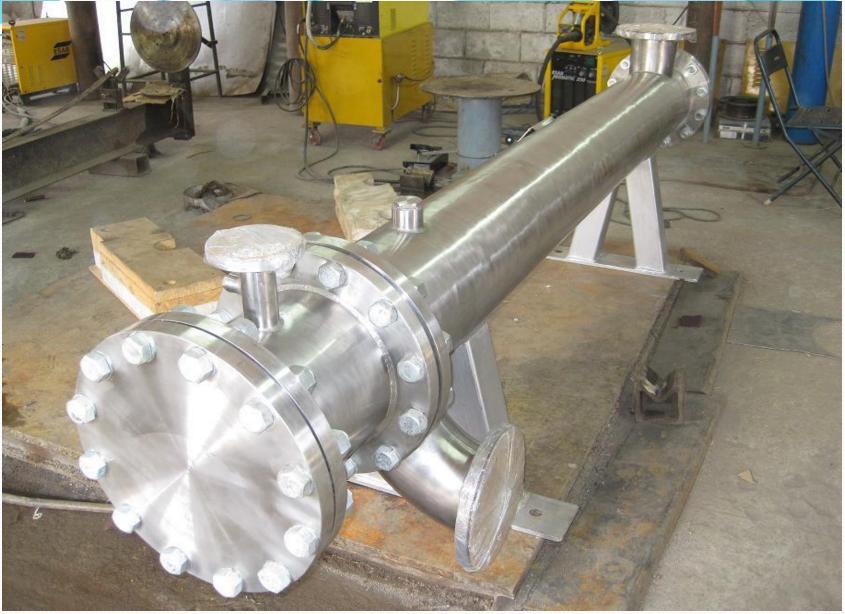

• PROJECT REFERENCES

- AIR COOLED HEAT EXCHANGERS
  - DRY COOLERS

# SHELL & TUBE TYPE HEATEXCHANGERS

- PRESSURE VESSELS
  - RECEIVER TANK