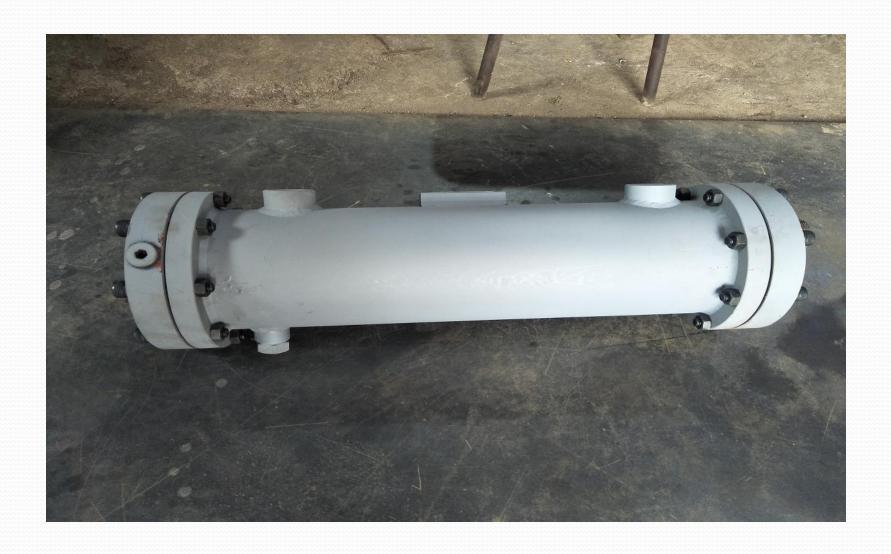

)
- Mechanical Design
- Structural Design
- PV Elite
- Auto CAD
- FEA
- StadPRO

Our engineers are prompt in giving guidance technically to fulfill your need.



- PRODUCTION PLANT
- BUILD UP AREA 6000 Sqft.
- SPARE AREA 1500 Sqft.

- LICENSED POWER
- 65 HP

- MATERIAL HANDLING FACILITY
- CHAIN BLOCK 5 TON CAPACITY
- MOBILE CRANE ( OUT SOURCING UNLIMITED TONNAGE)



## **MAJOR CUSTOMERS**

- BOSCH LIMITED
- CARRIER AIR CONDITIONING & REFERIGERATION LTD
- PANASONIC INDIA PVT LTD
- CHOLA TURBO MACHINERY INC
- JOHN CRANE SEALING SYSTEMS (I) PVT LTD
- HAL AERONATICS LIMITED
- ULTRAFILTERS INDIA PVT LIMITED
- MULPURI AQUA PROCESS LTD
- BIOCON TECH PARK LTD
- And Many more...







• PROJECT REFERENCES

- AIR COOLED HEAT EXCHANGERS
  - DRY COOLERS











# SHELL & TUBE TYPE HEATEXCHANGERS

































- PRESSURE VESSELS
  - RECEIVER TANK































# • MAJOR TPI

- HSB GLOBAL
- BEREAU OF VERITAS
- LOYED REGISTER
- TUV
- SGS
- PDIL



#### **Contact Address:**

## ASME Heat Exchangers & Vessels

No.60/06,Byraveshwara Industrial Estate,

14<sup>th</sup> Cross, Andhrahalli Main Road.

Bangalore-560091,Karnataka ,India.
+91-9483954950,+91-9591556419
info@asmeheatexchangers.com, asme.rajan@gmail.com

www.asmeheatexchangers.com

- THANKS FOR SHARING YOUR PRECIOUS TIME.
- Save Nature•Avoid Plastic Bags•Motive youths with good vision•Donate Food & Blood• Care Elders.