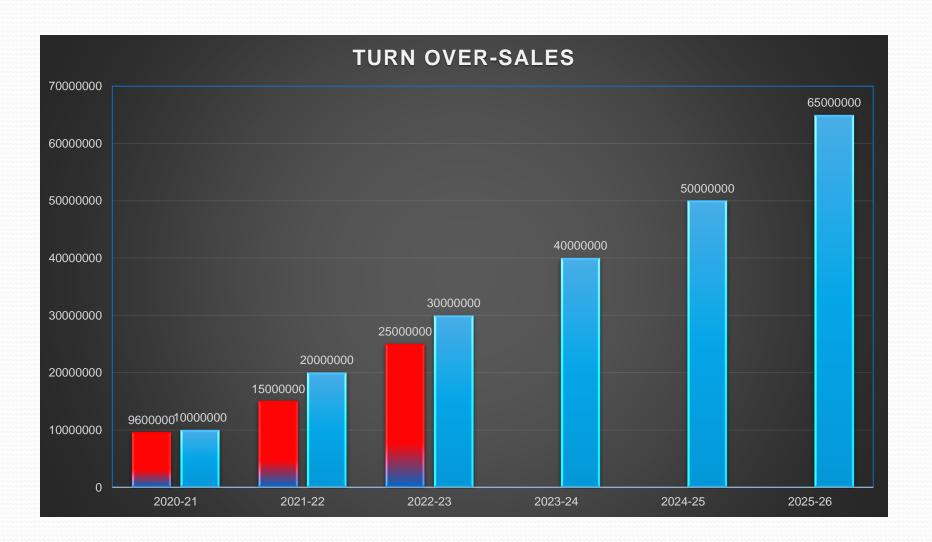

# Organizational Details – Turnover over 3 Years and Proposed Plan An ISO 9001:2015 Company

An ISO 9001:2015 Company

3.0 Cr.

2.5 Cr.

4.0 Cr.

5.0 Cr.

6.5 Cr.