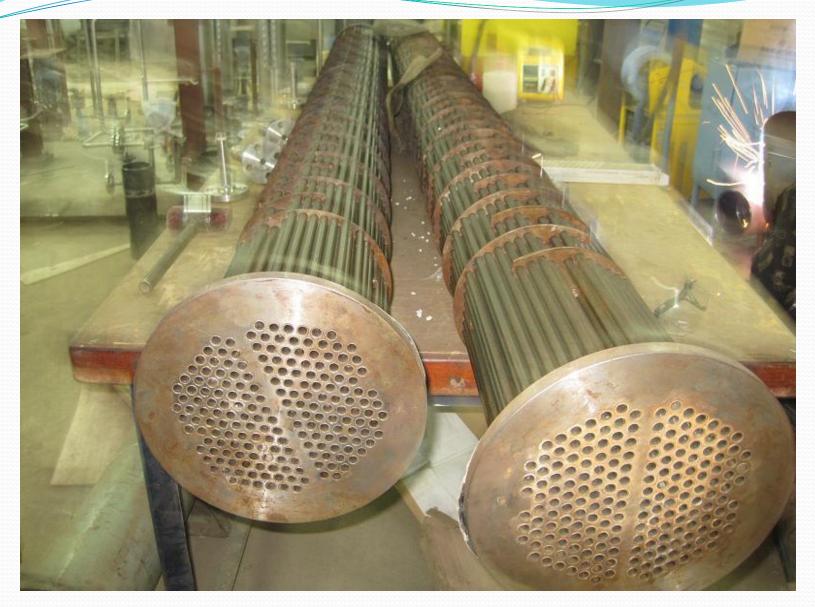

• PROJECT REFERENCES

- AIR COOLED HEAT EXCHANGERS
  - DRY COOLERS

# SHELL & TUBE TYPE HEATEXCHANGERS

- PRESSURE VESSELS
  - RECEIVER TANK