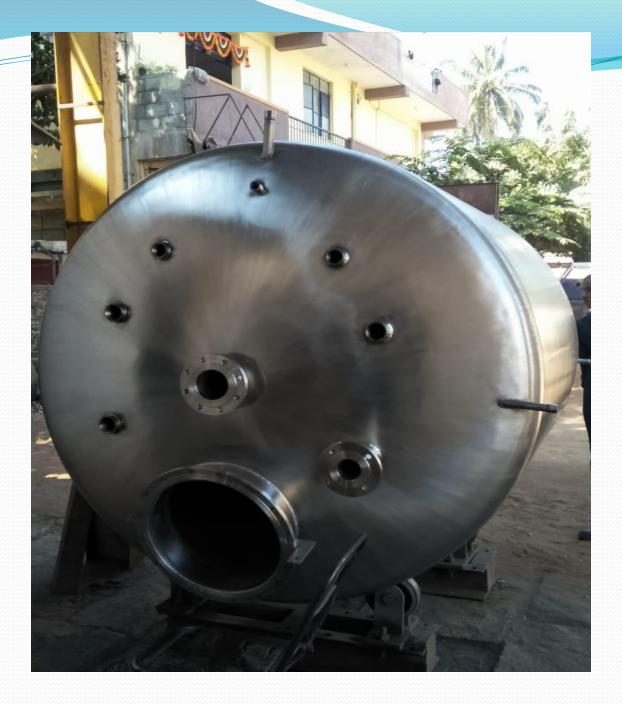

• PROJECT REFERENCES

- AIR COOLED HEAT EXCHANGERS
  - DRY COOLERS

# SHELL & TUBE TYPE HEATEXCHANGERS

- PRESSURE VESSELS
  - RECEIVER TANK